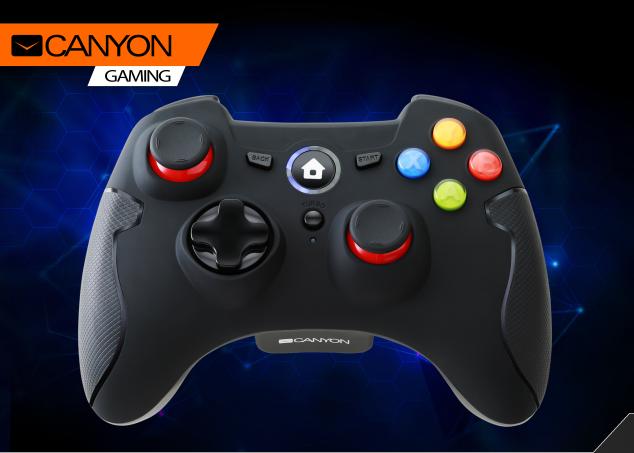

## 3-IN-1 WIRELESS GAMEPAD

## CND-GPW6 | 5291485006396

This wireless gamepad is compatible with most of the popular gaming consoles. 15 buttons allow you to customize the gadget to the specifics of your favorite game quickly and easily. A well-considered form and haptic response ensure full immersion into a game's atmosphere. The gamepad recharges quickly and works up to 8 hours on a single charge. The longest stable distance for a console connection is 10 meters, so that you can make yourself comfortable in any room. Get your head in the game.

## FEATURES

- Wireless connection 2.4GHz
- Number of buttons: 15
- 2 embedded vibration motors for haptic feedback
- Compatible with: Windows XP, Win10, PS3, Android
- Plug-and-Play
- Batteries included: 2 pcs, AA Type