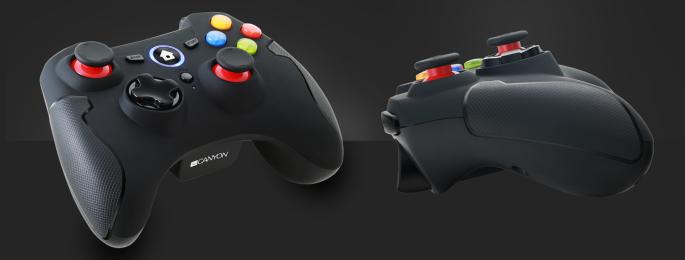

## 3-IN-1 WIRELESS GAMEPAD

## CND-GPW6 | 5291485006396

This wireless gamepad is compatible with most of the popular gaming consoles. 15 buttons allow you to customize the gadget to the specifics of your favorite game quickly and easily. A well-considered form and haptic response ensure full immersion into a game's atmosphere. The gamepad recharges quickly and works up to 8 hours on a single charge. The longest stable distance for a console connection is 10 meters, so that you can make yourself comfortable in any room. Get your head in the game.

## FEATURES

- Wireless connection 2.4GHz
- Number of buttons: 15
- 2 embedded vibration motors for haptic feedback
- Compatible with: Windows XP, Win10, PS3, Android
- Plug-and-Play
- Batteries included: 2 pcs, AA Type