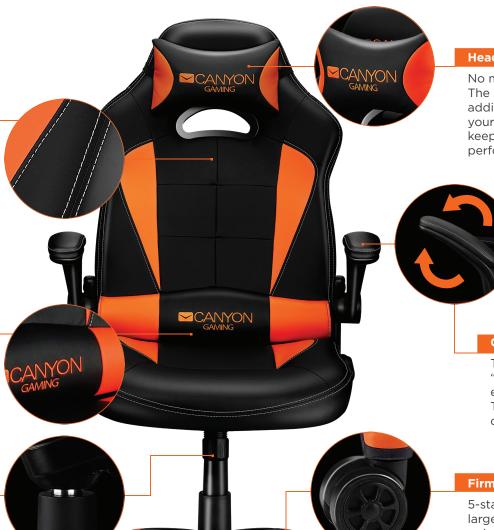

# **Headrest support**

No more pain in the neck and shoulders! The soft headrest cushion provides additional support to your head and makes your neck relaxed. Outrank your enemies by keeping strong and sure in-game performance.

### **Comfortable armrests**

The arms of the chair can be adjusted in "up" or "down" position, to make sure your elbows move right during intense battles. This feature helps you to sit tightly and confidently through hours of gaming

### Firm and stable base

5-star nylon base ensures stable seating and large 60 mm polyurethane castors roll quietly and freely on any surface. The chair becomes very supportive and provides comfortable moves while seating. Unfailing assistance for a perfect win!