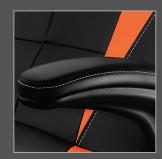

### **Comfortable armrests**

The arms of the chair can be adjusted in "up" or "down" position, to make sure your elbows move right during intense battles. This feature helps you to sit tightly and confidently through hours of gaming