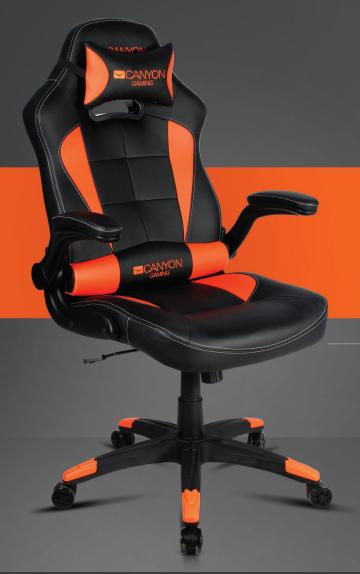

# Gaming chair Vigil

Stunning Sport Battle chair for those gamers who happen to be on the budget. It has almost all features for beginner gamers that a chair may offer. The dense foam under high-quality eco leather provides decent seating experience. Headrest cushion and armrests provide additional support to your body. The chair has 5-star nylon base with 60 mm Polyurethane castors that provide utmost stability, and free glide across all surfaces. Using its certificated Class-4 gas-lift you can easily adjust height according to your needs.

**™**CANYON

CND-SGCH2

5291485004279

- 5 Star nylon base with 60 mm PU castors
- Last generation Class-4 gas lift
- Dense original foam

- High quality eco leather
- Headrest cushion
- Comfortable armrests
- Maximum weight of chair load 130kg