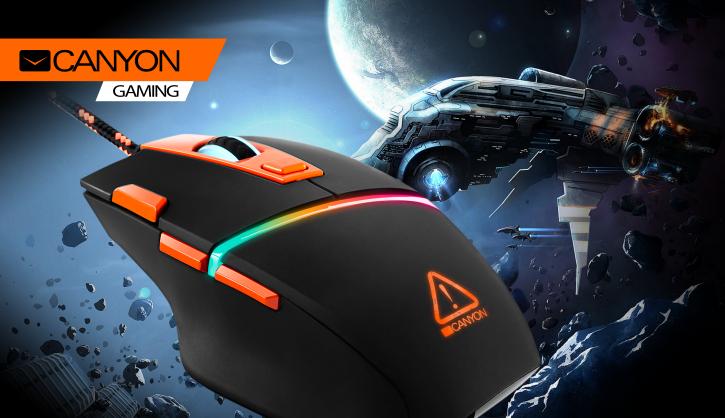

## CND-SGM04RGB | 5291485005887

Canyon Sulaco mouse is a great find for those who are looking for a high-quality gaming tool with a spectacular modern design. 7 buttons, programmed in accordance with your individual preferences, accurate optical sensor, convenient cable length, smooth signal transmission, ergonomic shape, anti-slip coating - all these features will make even the longest gaming sessions more immersive and convenient. 6 modes of RGB backlighting will create the right mood for your favorite game. The mouse is durable and comfortable. It has a wide DPI range, so it will serve both as a weapon in the game as well as a reliable assistant in the daily work.

- High-quality optical sensor PixArt 3519
- Adjustable DPI settings 800/1200/2400/3200/4200
- 7 programmable buttons
- Stylish braided cable with ferrite ring to protect against signal loss
- Cable length: 1.65 m
- Button life: 5 Million Clicks
- RGB backlight
- 6 modes of backlight effects
- Canyon Twin Surface coating technology
- Response frequency: 125/250/500/1000 Hz
- Built-in memory for settings saving
- Scan frequency: 3000 FPS