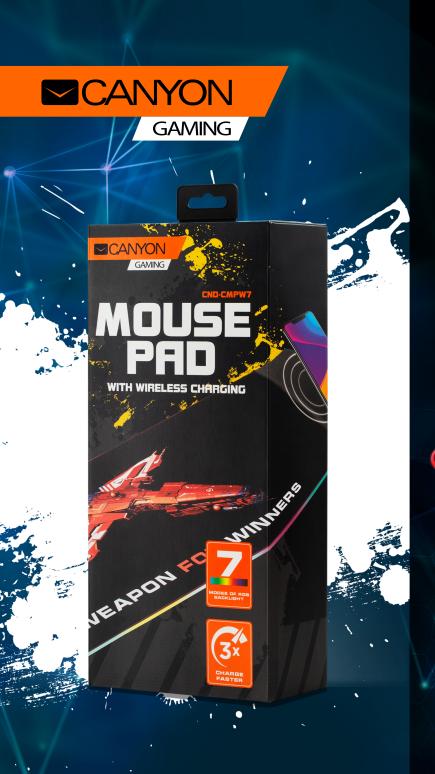

## WIRELESS QUICK CHARGING **MOUSE PAD**

## CND-CMPW7

5291485005870

A novelty for those who love spectacular and functional gadgets! This mouse pad is capable of charging almost any QI-compatible gadget three times faster than a regular charger. It selects an appropriate amperage to make charging not only fast, but also safe. Besides, the mat is protected against overvoltage, overheating, short circuit and overload. The surface designed for gaming mice is covered with a special Superfiber fabric, which provides high-precision control over cursor movement and convenient maneuvering. It is great for all types of gaming mouse sensors. The rug will not slip on the table due to the anti-slip rubber base. 7 modes of RGB backlight and a spectacular theme print will create an unusual gaming experience and turn the gaming gadget into a nice table decoration. To charge the necessary gadget, for example, a Canyon wireless mouse, you just need to leave it on the right side of the mat. Great replenishment of your gaming collection!