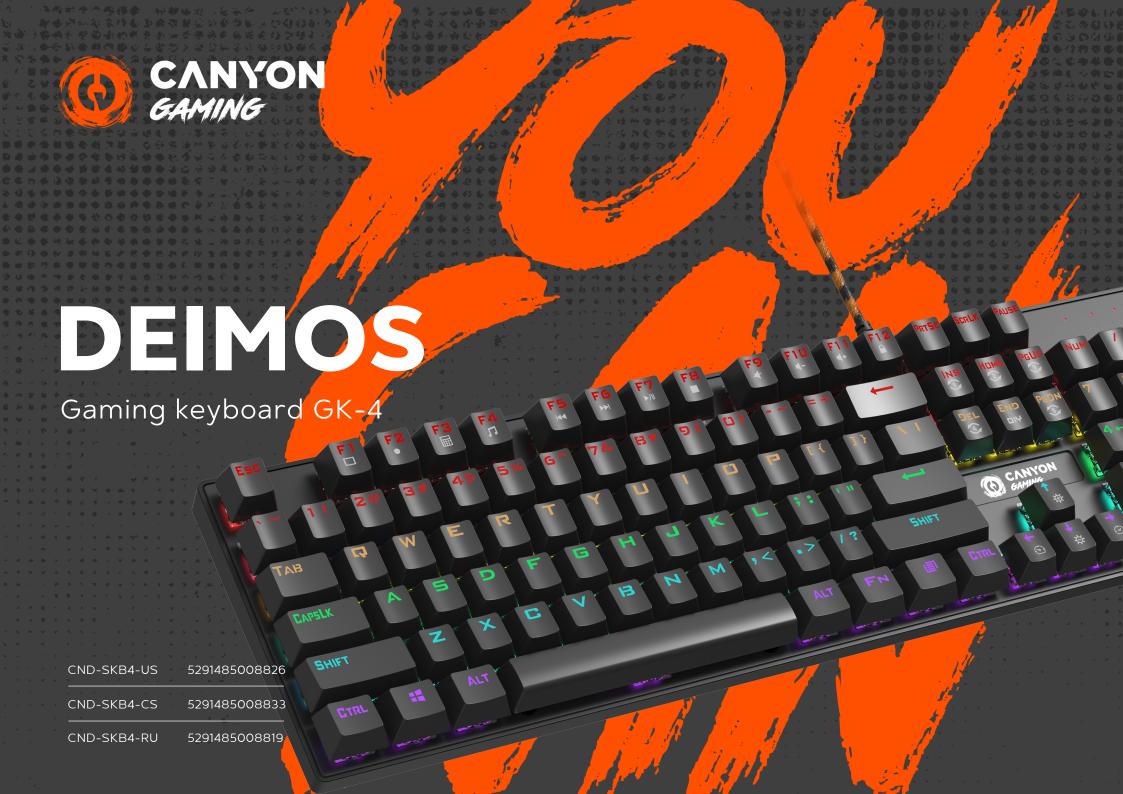

Due to its innovative mechanical button mechanism, optimised key route and fast trigger actuation, this mechanical keyboard will help you to win like a real professional gamer. Each of the buttons can handle over 50 mln pressings. The keyboard has 20 types of vivid backlighting. Backlighting with different color variations will enhance your gaming environment and serve as a cool desktop decoration. The anti-ghosting mechanism ensures flawless simultaneous keystrokes. Windows button lock will provide interruption-free gaming. Just play, win and have no compromise.

Anti Ghostino

"WIN" button lock

vnes of backlight

- o 104 mechanical buttons
- O Blue mechanical switches
- O Key route 4.0 mm
- O Trigger actuation 2 mm with force 60+/-10g
- o 50 million pressings per button
- O Anti-ghosting functions
- o "Win" button lock
- o 20 types of backlighting