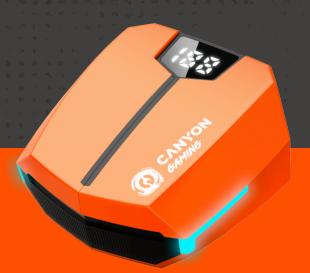

Are you a serious gamer looking for the ultimate audio experience? Look no further than this gaming headset from Canyon - DoubleBee GTWS-2. These true wireless earphones are designed specifically for gaming, providing an immersive audio experience. With a low latency of just 45ms in gaming mode, you'll never miss a beat or experience any lag. There's also a dedicated Music mode, which ensures the best possible audio quality. The earphones use Bluetooth 5.3 for a stable and energy-efficient connection to your gaming device, allowing you to move around without worrying about losing your connection. With an impressive battery life of up to 4 hours on a single charge and up to 37.5 hours with the charging case, you'll never have to worry about running out of juice mid-game. Besides, the earbuds have a quick charge mode: from zero to full battery in just 60 minutes. It's worth noting that the charging case has a unique design that resembles the iconic Bumblebee. Available in black, orange, and yellow, this case definitely looks fresh in the world of gray and white earbuds. Get a next-level experience with DoubleBee – the new true wireless headset from Canyon Gaming!

## **FEATURES**

- O Music & Gaming modes
- O Low latency for gaming
- o Awesome backlight
- O Up to 4 h of playback

- O Up to 37.5h of work with the case
- O 60 min earbuds quick charge
- O Energy-effective Bluetooth 5.3
- o Multiple colors