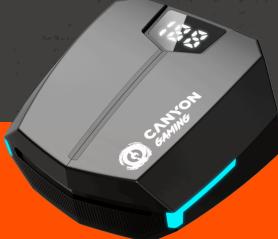

Are you a serious gamer looking for the ultimate audio experience? Look no further than this gaming headset from Canyon - DoubleBee GTWS-2. These true wireless earphones are designed specifically for gaming, providing an immersive audio experience. With a low latency of just 45ms in gaming mode, you'll never miss a beat or experience any lag. There's also a dedicated Music mode, which ensures the best possible audio quality. The earphones use Bluetooth 5.3 for a stable and energy-efficient connection to your gaming device, allowing you to move around without worrying about losing your connection. With an impressive battery life of up to 4 hours on a single charge and up to 37.5 hours with the charging case, you'll never have to worry about running out of juice mid-game. Besides, the earbuds have a quick charge mode: from zero to full battery in just 60 minutes. It's worth noting that the charging case has a unique design that resembles the iconic Bumblebee. Available in black, orange, and yellow, this case definitely looks fresh in the world of gray and white earbuds. Get a next-level experience with DoubleBee – the new true wireless headset from Canyon Gaming!

## **FEATURES**

- O Music & Gaming modes
- O Low latency for gaming
- o Awesome backlight
- O Up to 4 h of playback

- O Up to 37.5h of work with the case
- O 60 min earbuds quick charge
- O Energy-effective Bluetooth 5.3
- o Multiple colors