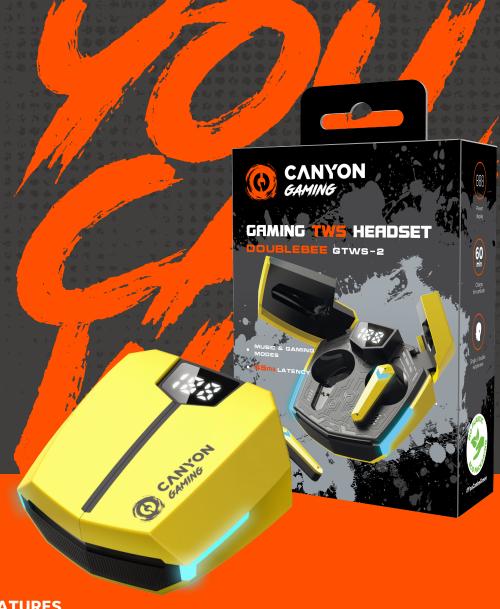

## DOUBLEBEE

Gaming headset GTWS-2

CND-GTWS2Y

5291485010690

CND-GTWS2B

5291485010355

CND-GTWS20

5291485010362

Are you a serious gamer looking for the ultimate audio experience? Look no further than this gaming headset from Canyon - DoubleBee GTWS-2. These true wireless earphones are designed specifically for gaming, providing an immersive audio experience. With a low latency of just 45ms in gaming mode, you'll never miss a beat or experience any lag. There's also a dedicated Music mode, which ensures the best possible audio quality. The earphones use Bluetooth 5.3 for a stable and energy-efficient connection to your gaming device, allowing you to move around without worrying about losing your connection. With an impressive battery life of up to 4 hours on a single charge and up to 37.5 hours with the charging case, you'll never have to worry about running out of juice mid-game. Besides, the earbuds have a quick charge mode: from zero to full battery in just 60 minutes. It's worth noting that the charging case has a unique design that resembles the iconic Bumblebee. Available in black, orange, and yellow, this case definitely looks fresh in the world of gray and white earbuds. Get a next-level experience with DoubleBee – the new true wireless headset from Canyon Gaming!

## **FEATURES**

- O Music & Gaming modes
- O Low latency for gaming
- o Awesome backlight
- O Up to 4 h of playback

- O Up to 37.5h of work with the case
- O 60 min earbuds quick charge
- O Energy-effective Bluetooth 5.3
- o Multiple colors